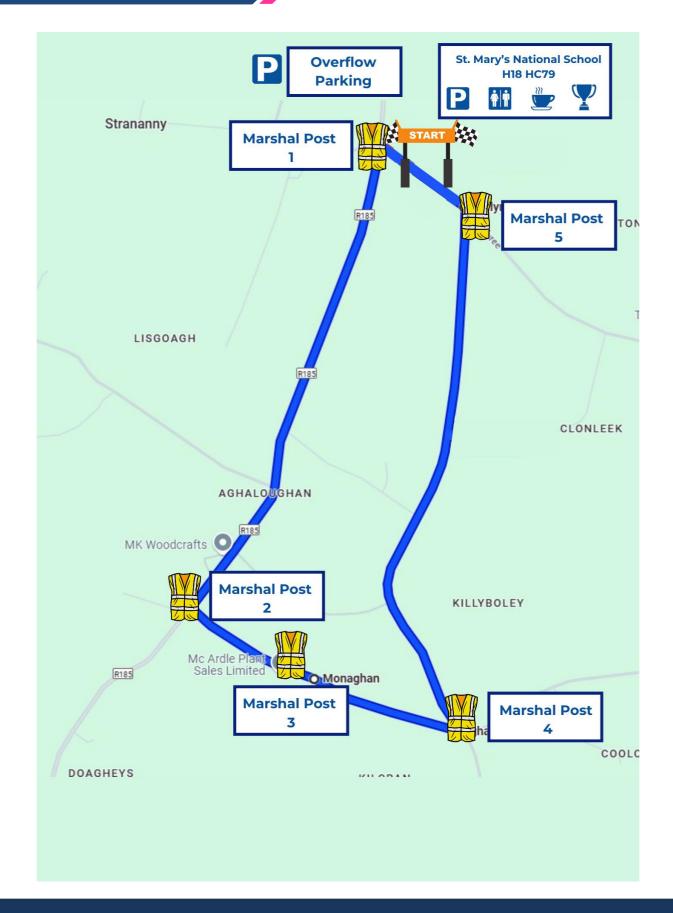

#### **Key Information**

| Event date            | 29 <sup>TH</sup> March 2025                                                                                                                                                                       |  |  |
|-----------------------|---------------------------------------------------------------------------------------------------------------------------------------------------------------------------------------------------|--|--|
| Sign-on time          | 09:00 – 09:45                                                                                                                                                                                     |  |  |
| Start/Finish Location | St. Mary's National School, Glaslough, H18 HC79                                                                                                                                                   |  |  |
| Parking               | Limited parking at school, further parking available in the village. Please do not park on grass verges in the village. Please note there is additional parking adjacent to the school (H18 HF38) |  |  |
| Toilets               | Available in the school                                                                                                                                                                           |  |  |

#### Timetable

| Start Time | Category | Distance (km) | Laps |
|------------|----------|---------------|------|
| 10:00      | U12      | 9.2           | 2    |
| 10:30      | U14      | 27.6          | 6    |
| 11:15      | U16      | 55.2          | 12   |

#### Marshals

Marshals to meet at St. Mary's National School, Glaslough for 9am. Please be in position by 9.45am and wearing high visibility vest.

| Marshal Post 1 | Fiona Gilliland / Martin Connolly |  |
|----------------|-----------------------------------|--|
| Marshal Post 2 | John Kelly / Kevin Treanor        |  |
| Marshal Post 3 | Conor Quinn                       |  |
| Marshal Post 4 | Jason McArdle / Barbara Murray    |  |
| Marshal Post 5 | John Watters / Paul McMahon       |  |