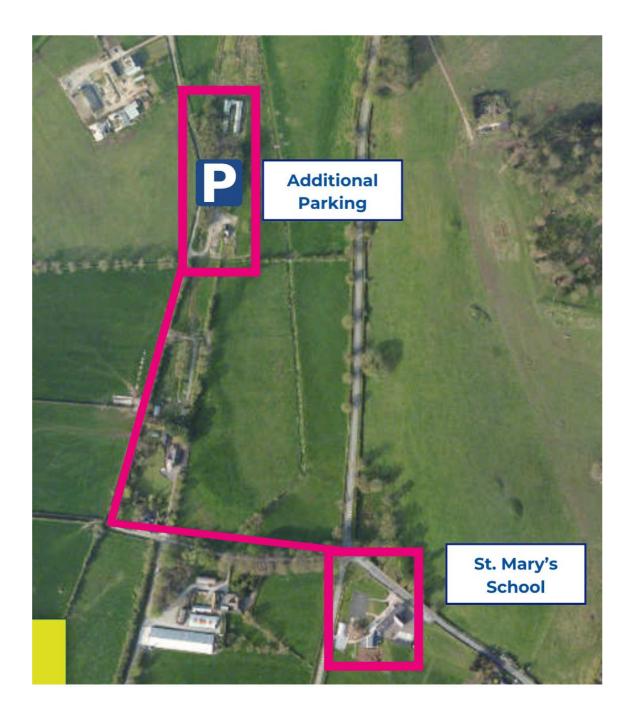

#### **Key Information**

| Event date            | 29 <sup>TH</sup> March 2025                                                                                                                                                                       |  |  |
|-----------------------|---------------------------------------------------------------------------------------------------------------------------------------------------------------------------------------------------|--|--|
| Sign-on time          | 09:00 – 09:45                                                                                                                                                                                     |  |  |
| Start/Finish Location | St. Mary's National School, Glaslough, H18 HC79                                                                                                                                                   |  |  |
| Parking               | Limited parking at school, further parking available in the village. Please do not park on grass verges in the village. Please note there is additional parking adjacent to the school (H18 HF38) |  |  |
| Toilets               | Available in the school                                                                                                                                                                           |  |  |

# **Additional Parking**

ROADS ARE NOT CLOSED
Stay on the correct side and obey marshals